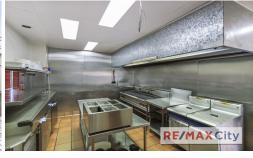

## 7/20 Park Road, Milton

An exciting opportunity is now available to purchase a fully leased investment in one of Brisbane's most desirable dining precincts located on Park Road.

- 204m2 approx.

- 3 Exclusive use car park with visitor parking available
- Commercial kitchen with Grease Trap, Exhaust and Cold Room
- Separate Bar area
- Self contained with internal male and female amenities