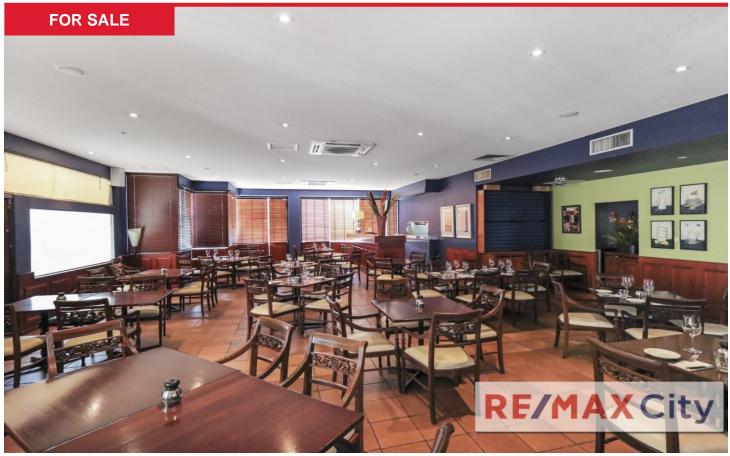

## 7/20 Park Road, Milton

An exciting opportunity is now available to purchase a fully leased investment in one of Brisbane's most desirable dining precincts located on Park Road.

- 204m2 approx.

- 3 Exclusive use car park with visitor parking available
- Commercial kitchen with Grease Trap, Exhaust and Cold Room
- Separate Bar area
- Self contained with internal male and female amenities